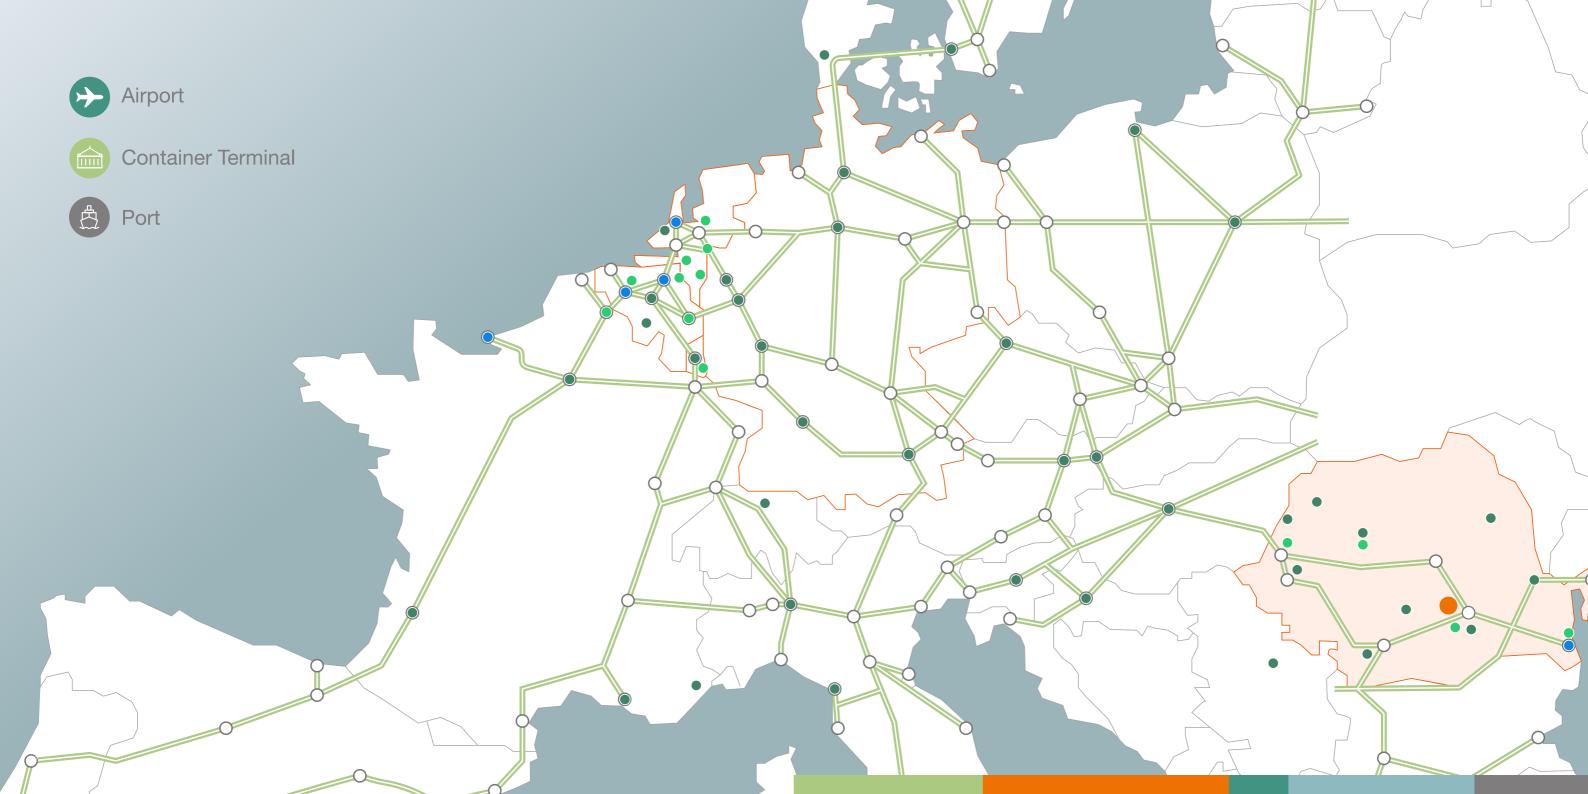

# Location

### Strategic location close to the capital

WDP Park Ploiești - Ariceștii Rahtivani boasts a great location, on a plot on the national road DN72, that brings you fast to the Ploiești ring road, from where you have direct access to the A3 highway to Bucharest. The Henri Coandă International Airport is at 55 km.

This strategic location offers smooth supply chain possibilities for vans and trucks alike, moreover, it has in its immediate vicinity, at a 5 km distance, a container terminal.