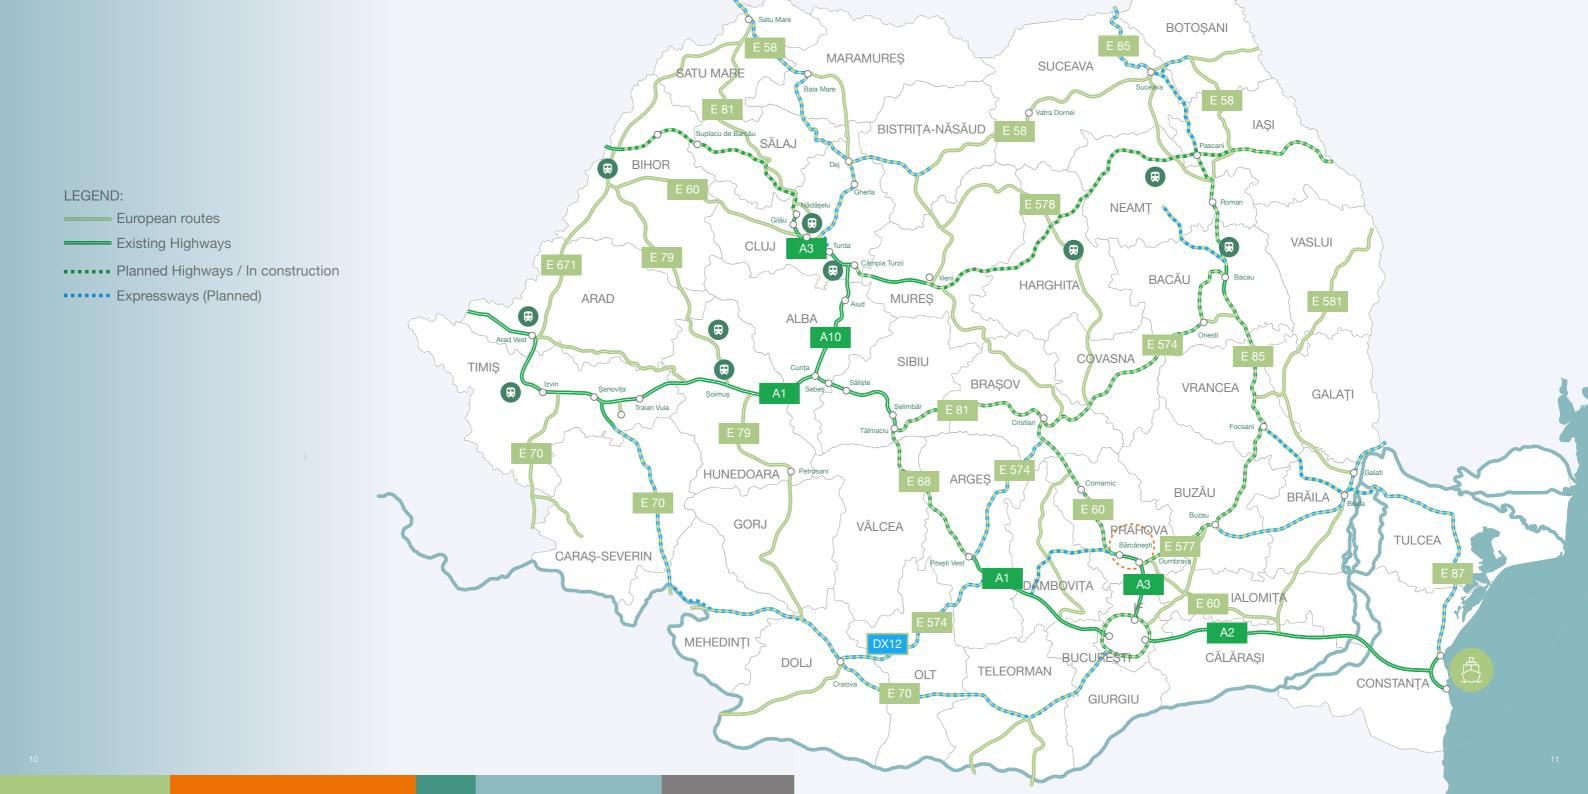

### Strategic location close to the capital

WDP Park Ploiești - Ariceștii Rahtivani boasts a great location, on a plot on the national road DN72, that brings you fast to the Ploiești ring road, from where you have direct access to the A3 highway to Bucharest. The Henri Coandă International Airport is at 55 km.

This strategic location offers smooth supply chain possibilities for vans and trucks alike, moreover, it has in its immediate vicinity, at a 5 km distance, a container terminal.