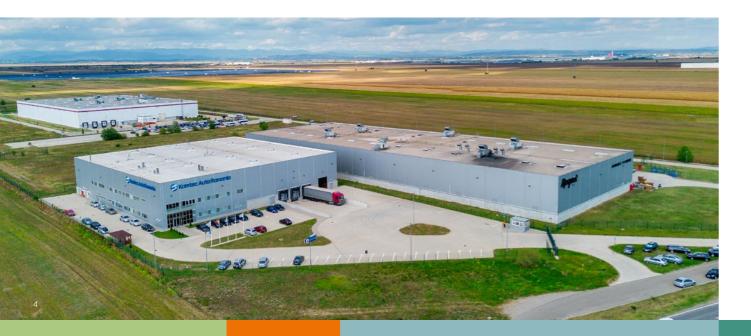

# The specs of **WDP Park Ploiești – Ariceștii Rahtivani**

Your future industrial space near Ploiești can be customised to fully fit your logistics strategy. Storage, handling space, manufacturing, assembly, last-mile delivery...

### Strategic location close to the capital

WDP Park Ploiești - Ariceștii Rahtivani boasts a great location, on a plot on the national road DN72, that brings you fast to the Ploiești ring road, from where you have direct access to the A3 highway to Bucharest. The Henri Coandă International Airport is at 55 km.

This strategic location offers smooth supply chain possibilities for vans and trucks alike, moreover, it has in its immediate vicinity, at a 5 km distance, a container terminal.