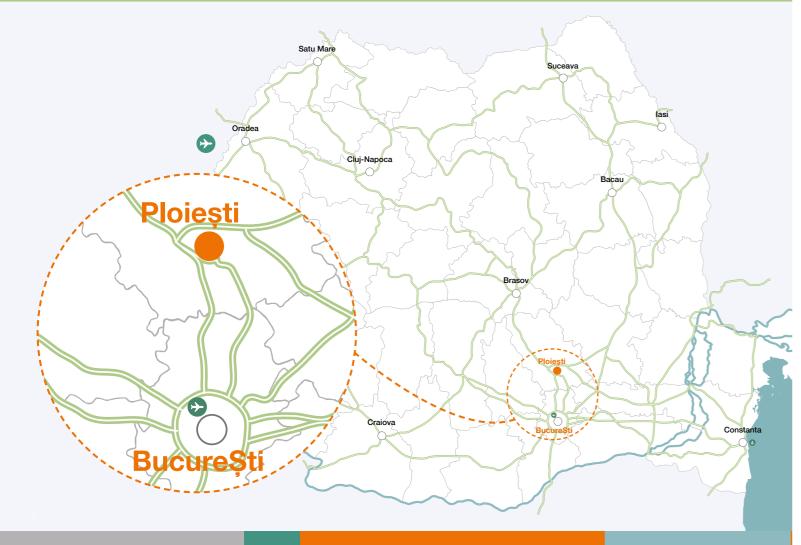

### Strategic location close to the capital

WDP Park Ploiești - Ariceștii Rahtivani boasts a great location, on a plot on the national road DN72, that brings you fast to the Ploiești ring road, from where you have direct access to the A3 highway to Bucharest. The Henri Coandă International Airport is at 55 km.

This strategic location offers smooth supply chain possibilities for vans and trucks alike, moreover, it has in its immediate vicinity, at a 5 km distance, a container terminal.